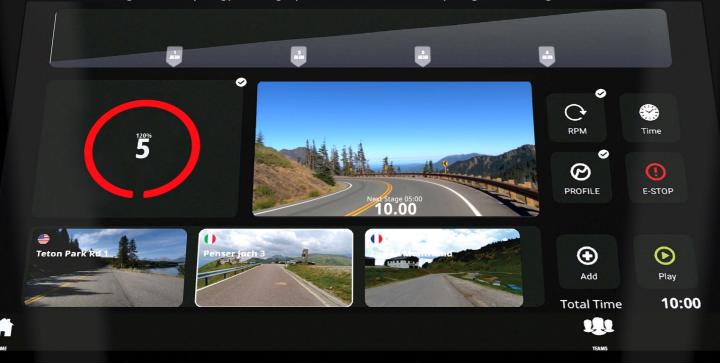

## **TOUR COACH**

## OVER 500 UNIQUE LOCATIONS FILTERED BY TERRAIN

Tour Coach's panoramic footage enhances an instructor's live indoor cycling class. The forward-motion video delivers ICG®'s pioneering simulation, interaction and telepresence teaching methods that improves the user's ability to achieve their fitness goals. The synergy of imagery and music lifts indoor cycling to new heights. See it and ride it.