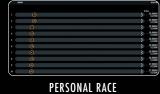

## **CONNECT RIDE**

Connect Ride is for instructors to deliver workouts using a variety of programs, modes and features to engage all indoor cycling fanatics. Measurement and motivation come in different forms and Connect Ride amplifies the class energy by visualising it, allowing riders to react to what they see, bringing riders closer to their personal and team goals.

**GROUP MODE** 

SCENIC MODE

PERSONAL MODE

| MANK | PERSONAL. |    |      |         |     |     |      |     |  | MSRS |
|------|-----------|----|------|---------|-----|-----|------|-----|--|------|
|      |           |    |      |         |     |     |      |     |  |      |
|      | 1         |    |      |         |     |     |      |     |  |      |
|      |           |    |      |         |     |     |      |     |  |      |
|      | 0         |    |      |         |     |     |      |     |  |      |
|      |           |    |      |         |     |     |      |     |  |      |
|      | 1         |    |      |         |     |     |      |     |  |      |
|      |           |    |      |         |     |     |      |     |  |      |
|      | 0         |    |      |         |     |     |      |     |  |      |
|      |           |    |      |         |     |     |      |     |  |      |
|      | 0         |    |      |         |     |     |      |     |  |      |
| G.   | (9)       | 40 | 92/7 | 125/112 | 184 | 684 | 29.5 | 1.0 |  | 78%  |