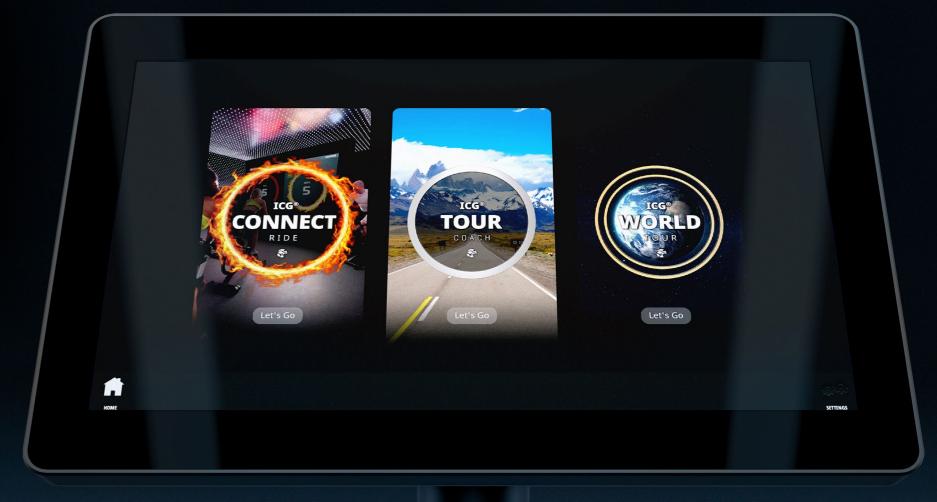

### **APPS**

#### CONNECT RIDE

Built for instructors who want to deliver workouts using a variety of programs and features to engage all indoor cycling fanatics.

#### TOUR COACH

Forward-motion video that delivers ICG®'s pioneering simulation, interaction and teaching methods.

#### **WORLD TOUR**

Pre-choreographed workouts featuring stunning terrain focused footage that deliver engaging, interactive experiences.