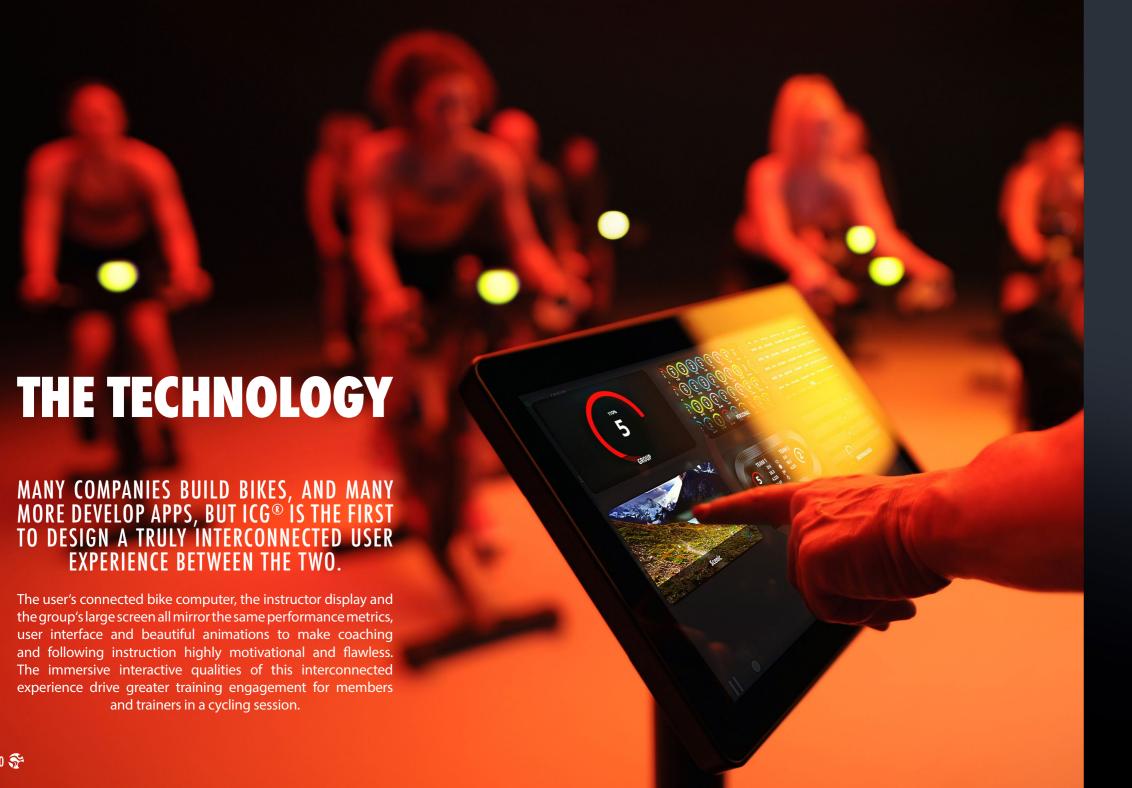

The ICG® Connect System takes a rider's digital data and integrates it via a range of visual formats from gamification to stunning scenery from around the world to create unique interactive videobased fitness programming for your cycling studio.

The ICG® Connect System comes to market with exciting new program additions as well as a new hardware format, these include;

- Changes to the app content to meet the needs of personal and group users.
  - Additions to the program options allowing instructors to offer even more interactive content in their classes.
  - The floor standing unit allows for greater interaction between the instructor and riders and easier programming by the instructor.