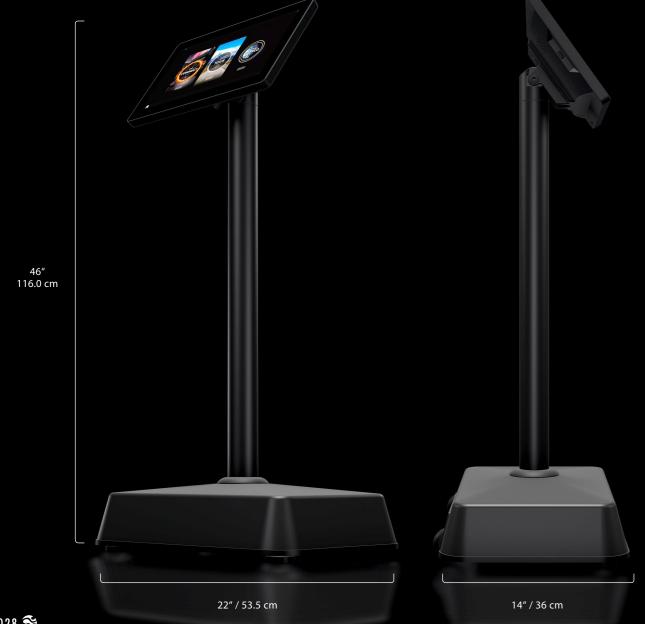

## **SPECIFICATIONS**

ASSEMBLED DIMENSIONS
ASSEMBLED WEIGHT
OPERATING SYSTEM (OS)
COMPUTER
ASPECT RATIO
SCREEN VIEWING POSITION
INTERNET CONNECTIVITY
SOFTWARE UPDATE
USB 2.0
HDMI 1.3
AUDIO PORT
ETHERNET PORTS (RJ45)
DISPLAY TYPE
POWER REQUIREMENTS
LEVELLING FEET
TRANSPORT WHEELS
WARRANTY (PARTS)
1 5.6"T
110-22
2
1 Year

53.5 x 36 x 116 CM / 22 x 14 x 46"
23 KG / 51 LBS
ICG® Customized Linux OS
AMD Ryzen R1505 APU
16:9 (External Screen)
Adjustable - Tilt & Pivot (rotation)
Wired, RJ45 LAN cable
Wired Internet / USB flash drive
1
1 x 3.5MM input
3
15.6" Touch Screen
110-220v AC input
2
1 Year