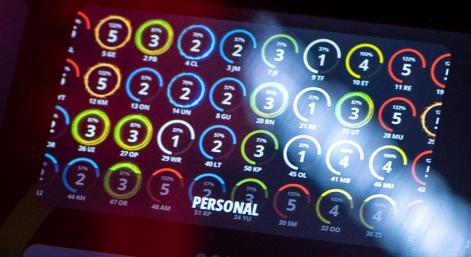

## **CONNECT RIDE**

Connect Ride is for instructors to deliver workouts using a variety of programs, modes and features to engage all indoor cycling fanatics. Measurement and motivation come in different forms and Connect Ride amplifies the class energy by visualising it, allowing riders to react to what they see, bringing riders closer to their personal and team goals.

**GROUP MODE** 

SCENIC MODE

PERSONAL MODE

| MANK | PERSONAL. |    |      |         |     |     |      |     |  | MSRS |
|------|-----------|----|------|---------|-----|-----|------|-----|--|------|
|      |           |    |      |         |     |     |      |     |  |      |
|      | 1         |    |      |         |     |     |      |     |  |      |
|      |           |    |      |         |     |     |      |     |  |      |
|      | 0         |    |      |         |     |     |      |     |  |      |
|      |           |    |      |         |     |     |      |     |  |      |
|      | 1         |    |      |         |     |     |      |     |  |      |
|      |           |    |      |         |     |     |      |     |  |      |
|      | 0         |    |      |         |     |     |      |     |  |      |
|      |           |    |      |         |     |     |      |     |  |      |
|      | 0         |    |      |         |     |     |      |     |  |      |
| G.   | (9)       | 40 | 92/7 | 125/112 | 184 | 684 | 29.5 | 1.0 |  | 78%  |