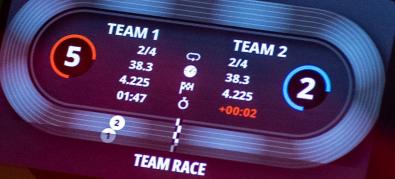

**GROUP MODE** 

SCENIC MODE

PERSONAL MODE

| MANK | PERSONAL. |    |      |         |     |     |      |     |  | MSRS |
|------|-----------|----|------|---------|-----|-----|------|-----|--|------|
|      |           |    |      |         |     |     |      |     |  |      |
|      | 1         |    |      |         |     |     |      |     |  |      |
|      |           |    |      |         |     |     |      |     |  |      |
|      | 0         |    |      |         |     |     |      |     |  |      |
|      |           |    |      |         |     |     |      |     |  |      |
|      | 1         |    |      |         |     |     |      |     |  |      |
|      |           |    |      |         |     |     |      |     |  |      |
|      | 0         |    |      |         |     |     |      |     |  |      |
|      |           |    |      |         |     |     |      |     |  |      |
|      | 0         |    |      |         |     |     |      |     |  |      |
| G.   | (9)       | 40 | 92/7 | 125/112 | 184 | 684 | 29.5 | 1.0 |  | 78%  |

PRO MODE

TEAM RACE