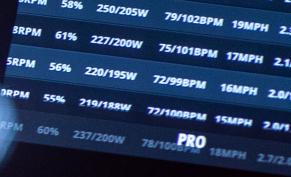

**GROUP MODE** 

SCENIC MODE

PERSONAL MODE

| MANK | PERSONAL. |    |      |         |     |     |      |     |  | MSRS |
|------|-----------|----|------|---------|-----|-----|------|-----|--|------|
|      |           |    |      |         |     |     |      |     |  |      |
|      | 1         |    |      |         |     |     |      |     |  |      |
|      |           |    |      |         |     |     |      |     |  |      |
|      | 0         |    |      |         |     |     |      |     |  |      |
|      |           |    |      |         |     |     |      |     |  |      |
|      | 1         |    |      |         |     |     |      |     |  |      |
|      |           |    |      |         |     |     |      |     |  |      |
|      | 0         |    |      |         |     |     |      |     |  |      |
|      |           |    |      |         |     |     |      |     |  |      |
|      | 0         |    |      |         |     |     |      |     |  |      |
| G.   | (9)       | 40 | 92/7 | 125/112 | 184 | 684 | 29.5 | 1.0 |  | 78%  |

PRO MODE

TEAM RACE