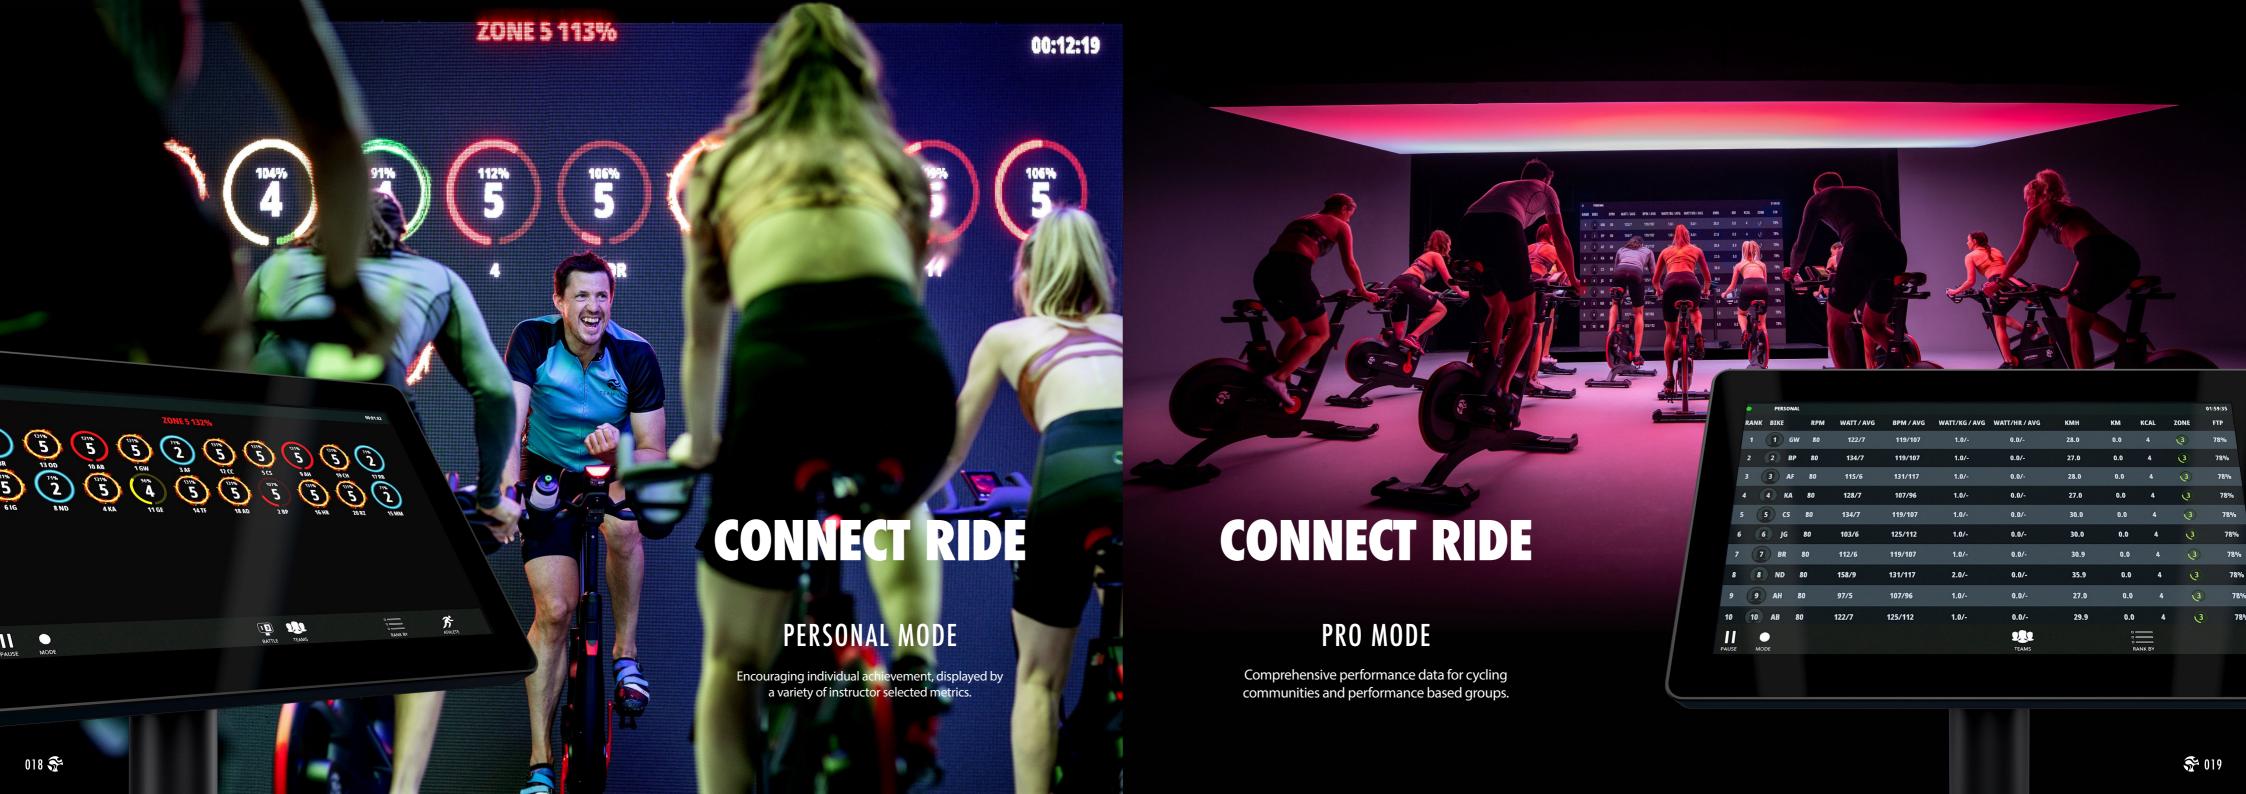

## **CONNECT RIDE**

Connect Ride is for instructors to deliver workouts using a variety of programs, modes and features to engage all indoor cycling fanatics. Measurement and motivation come in different forms and Connect Ride amplifies the class energy by visualising it, allowing riders to react to what they see, bringing riders closer to their personal and team goals.

**GROUP MODE** 

SCENIC MODE

PERSONAL MODE

| MANK | PERSONAL. |    |      |         |     |     |      |     |  | MSRS |
|------|-----------|----|------|---------|-----|-----|------|-----|--|------|
|      |           |    |      |         |     |     |      |     |  |      |
|      | 1         |    |      |         |     |     |      |     |  |      |
|      |           |    |      |         |     |     |      |     |  |      |
|      | 0         |    |      |         |     |     |      |     |  |      |
|      |           |    |      |         |     |     |      |     |  |      |
|      | 1         |    |      |         |     |     |      |     |  |      |
|      |           |    |      |         |     |     |      |     |  |      |
|      | 0         |    |      |         |     |     |      |     |  |      |
|      |           |    |      |         |     |     |      |     |  |      |
|      | 0         |    |      |         |     |     |      |     |  |      |
| G.   | (9)       | 40 | 92/7 | 125/112 | 184 | 684 | 29.5 | 1.0 |  | 78%  |

PRO MODE

TEAM RACE