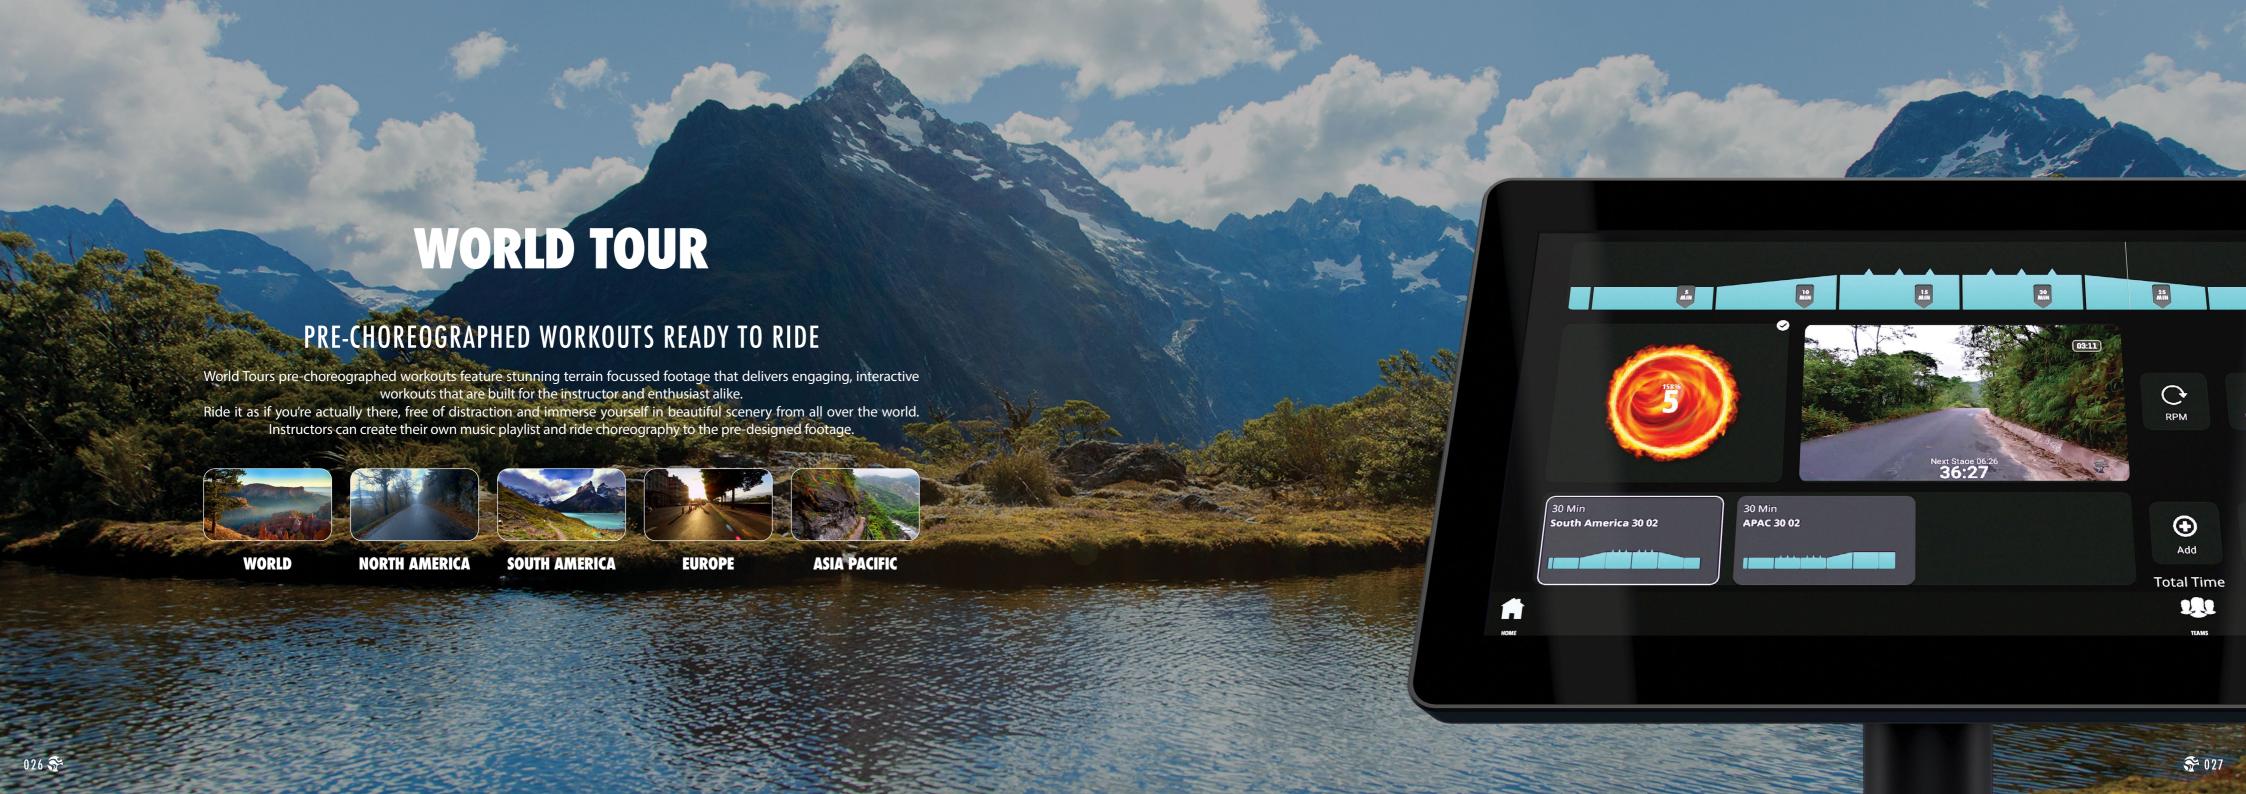

#### **WORLD TOUR**

Pre-choreographed workouts featuring stunning terrain focused footage that deliver engaging, interactive experiences.

## OVER 500 UNIQUE LOCATIONS FILTERED BY TERRAIN

Tour Coach's panoramic footage enhances an instructor's live indoor cycling class. The forward-motion video delivers ICG®'s pioneering simulation, interaction and telepresence teaching methods that improves the user's ability to achieve their fitness goals. The synergy of imagery and music lifts indoor cycling to new heights. See it and ride it.