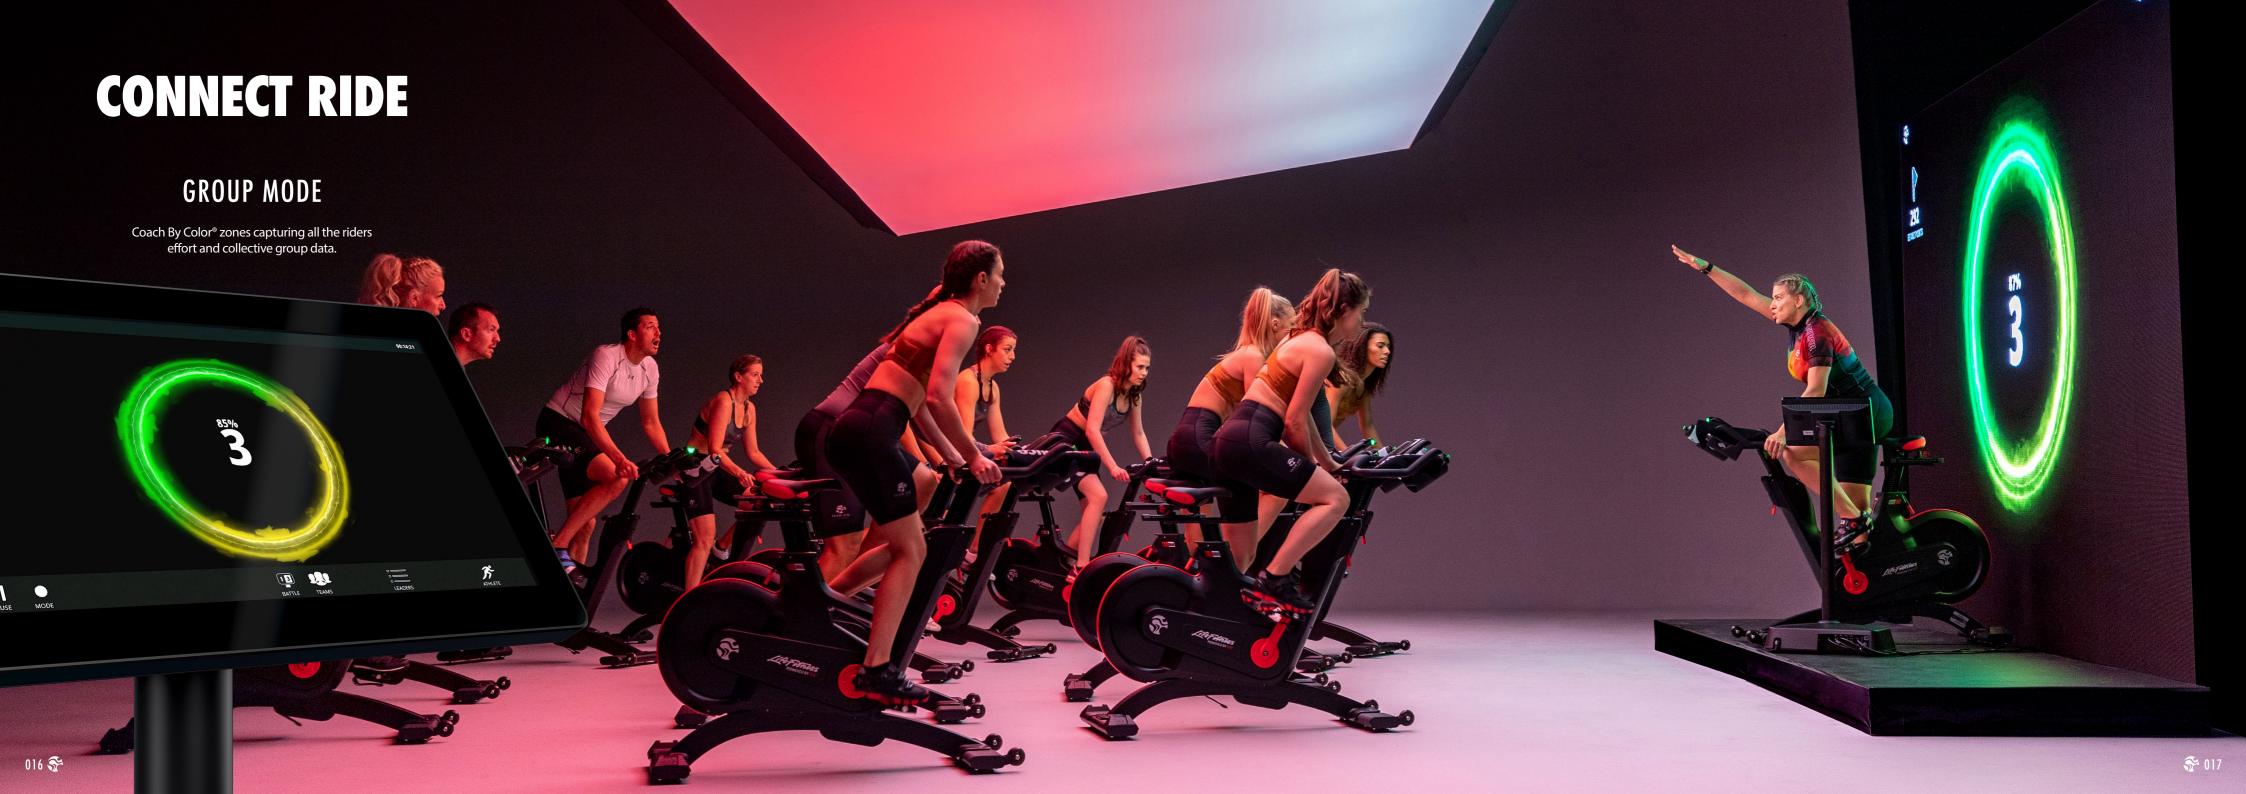

#### CONNECT RIDE

Built for instructors who want to deliver workouts using a variety of programs and features to engage all indoor cycling fanatics.

## **CONNECT RIDE**

Connect Ride is for instructors to deliver workouts using a variety of programs, modes and features to engage all indoor cycling fanatics. Measurement and motivation come in different forms and Connect Ride amplifies the class energy by visualising it, allowing riders to react to what they see, bringing riders closer to their personal and team goals.

**GROUP MODE** 

SCENIC MODE

PERSONAL MODE

| MANK | PERSONAL. |    |      |         |     |     |      |     |  | MSRS |
|------|-----------|----|------|---------|-----|-----|------|-----|--|------|
|      |           |    |      |         |     |     |      |     |  |      |
|      | 1         |    |      |         |     |     |      |     |  |      |
|      |           |    |      |         |     |     |      |     |  |      |
|      | 0         |    |      |         |     |     |      |     |  |      |
|      |           |    |      |         |     |     |      |     |  |      |
|      | 1         |    |      |         |     |     |      |     |  |      |
|      |           |    |      |         |     |     |      |     |  |      |
|      | 0         |    |      |         |     |     |      |     |  |      |
|      |           |    |      |         |     |     |      |     |  |      |
|      | 0         |    |      |         |     |     |      |     |  |      |
| G.   | (9)       | 40 | 92/7 | 125/112 | 184 | 684 | 29.5 | 1.0 |  | 78%  |