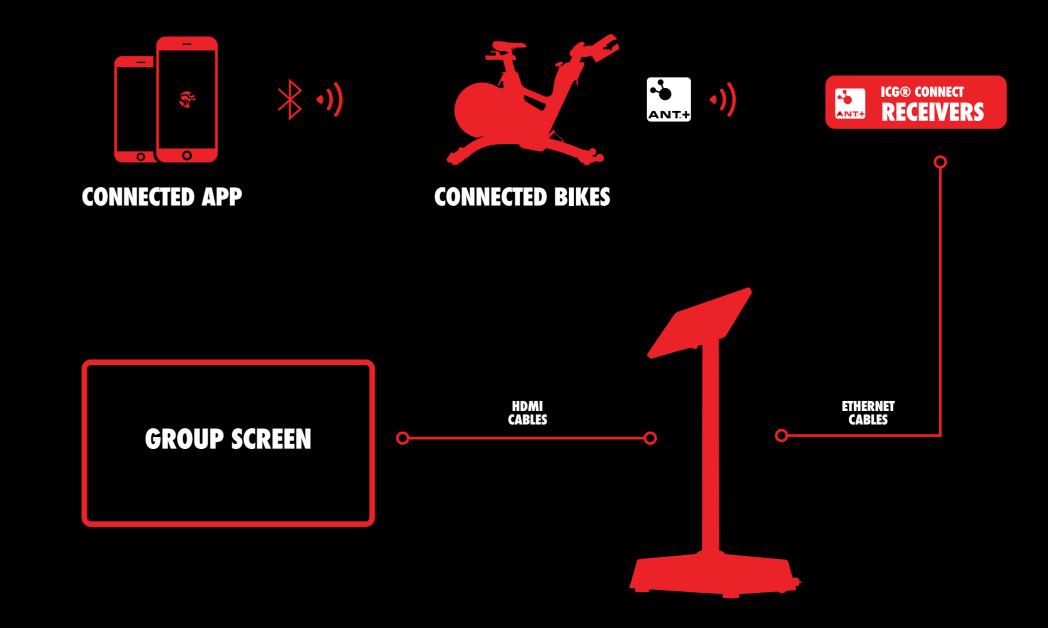

## ICG® CONNECT SYSTEM

## **SPECIFICATIONS**

ASSEMBLED DIMENSIONS
ASSEMBLED WEIGHT
OPERATING SYSTEM (OS)
COMPUTER
ASPECT RATIO
SCREEN VIEWING POSITION
INTERNET CONNECTIVITY
SOFTWARE UPDATE
USB 2.0
HDMI 1.3
AUDIO PORT
ETHERNET PORTS (RJ45)
DISPLAY TYPE
POWER REQUIREMENTS
LEVELLING FEET
TRANSPORT WHEELS
WARRANTY (PARTS)
1 5.6"T
110-22
2
1 Year

53.5 x 36 x 116 CM / 22 x 14 x 46"
23 KG / 51 LBS
ICG® Customized Linux OS
AMD Ryzen R1505 APU
16:9 (External Screen)
Adjustable - Tilt & Pivot (rotation)
Wired, RJ45 LAN cable
Wired Internet / USB flash drive
1
1 x 3.5MM input
3
15.6" Touch Screen
110-220v AC input
2
1 Year

FOR A CLOSER LOOK AT CONNECT'S SOFTWARE, OR FOR MORE INFORMATION ON CONNECTED BIKES, APP, AND TRAINING PLEASE VISIT WWW.TEAMICG.COM