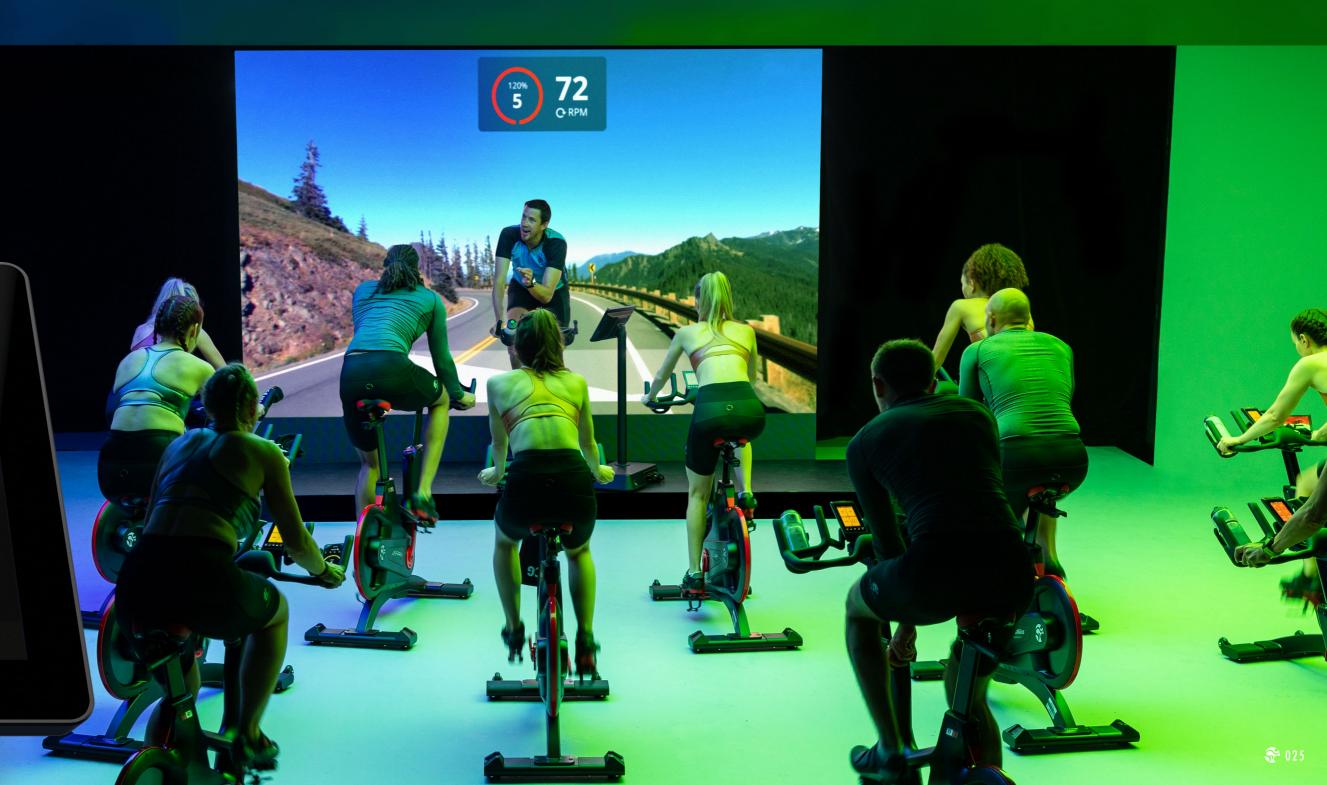

#### WHY?

The ICG® Connect System is the interactive multimedia system that brings experiential fitness to the heart of your group cycle offering. It drives purposeful goals and fitness targets by unifying the bikes' interactive animated consoles, instructor music, choreography, forward motion video, real time data along with team and individual gaming.

## THE EXPERIENCE

IN EVERY CLASS, PARTICIPANTS RIDE FOR, WITH AND AGAINST EACH OTHER TO MEET THE GROUP AND INDIVIDUAL TARGETS, WIN TEAM BATTLES AND ACHIEVE PERSONAL BESTS.

ICG® Connect System technology elevates the class energy by making it visible and the emotional experience created brings riders to their goals and each other.

## **CONNECT RIDE**

Connect Ride is for instructors to deliver workouts using a variety of programs, modes and features to engage all indoor cycling fanatics. Measurement and motivation come in different forms and Connect Ride amplifies the class energy by visualising it, allowing riders to react to what they see, bringing riders closer to their personal and team goals.