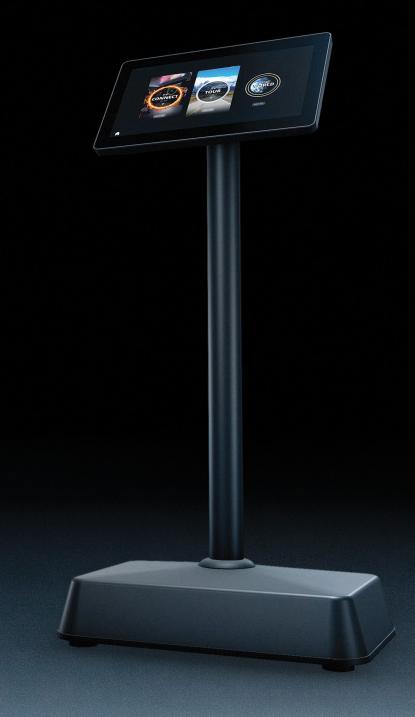

The ICG® Connect System comes to market with exciting new program additions as well as a new hardware format, these include;

- Changes to the app content to meet the needs of personal and group users.
  - Additions to the program options allowing instructors to offer even more interactive content in their classes.
  - The floor standing unit allows for greater interaction between the instructor and riders and easier programming by the instructor.

## **SPECIFICATIONS**

ASSEMBLED DIMENSIONS
ASSEMBLED WEIGHT
OPERATING SYSTEM (OS)
COMPUTER
ASPECT RATIO
SCREEN VIEWING POSITION
INTERNET CONNECTIVITY
SOFTWARE UPDATE
USB 2.0
HDMI 1.3
AUDIO PORT
ETHERNET PORTS (RJ45)
DISPLAY TYPE
POWER REQUIREMENTS
LEVELLING FEET
TRANSPORT WHEELS
WARRANTY (PARTS)
1 5.6"T
110-22
2
1 Year

53.5 x 36 x 116 CM / 22 x 14 x 46"
23 KG / 51 LBS
ICG® Customized Linux OS
AMD Ryzen R1505 APU
16:9 (External Screen)
Adjustable - Tilt & Pivot (rotation)
Wired, RJ45 LAN cable
Wired Internet / USB flash drive
1
1 x 3.5MM input
3
15.6" Touch Screen
110-220v AC input
2
1 Year