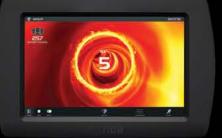

### **BRING THE HEAT**

AS AN OPTIONAL SPECIAL FEATURE ON CONNECT AND CONNECTED BIKES, ICG® HEAT PROVIDES VISUAL TRIGGERS TO FOCUS A RIDER'S MIND AND BODY DURING HIGH INTENSITY INTERVAL TRAINING (HIIT).

IGNITE

HEAT

ON-FIRE

BURN