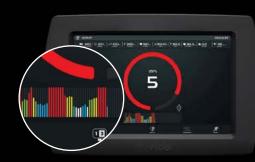

he group's large display all mirror the same performance metrics, User Interface (UI) and animations to make coaching and following instruction flawless.

Moreover, the immersive qualities of this interconnected experience drive greater training engagement.





## ICG® CONNECT PROGRAMS



#### **QUICK START**

Coaching to RPM

#### POWER TRAINING

Coaching to Power with personalised %FTP training zones

#### HEART RATE TRAINING

Coaching to Heart Rate with personalised %HRM training zones





## ICG® CONNECT MODES



#### GROUP

Capturing all the riders' collective effort



#### PERSONAL

Encouraging an individuals achievement



#### **SCENIC**

Creating a group immersive journey



## ICG® CONNECT FEATURES



#### **BATTLE**

To stimulate peak performance through healthy competition



#### ATHLETE VIEW

A closer look at the group's performance



#### LEADERBOARD

Rewarding the top riders in class



#### TEAM POINTS

A single metric to achieve group goals



### **BRING THE HEAT**

AS AN OPTIONAL SPECIAL FEATURE ON CONNECT AND CONNECTED BIKES, ICG® HEAT PROVIDES VISUAL TRIGGERS TO FOCUS A RIDER'S MIND AND BODY DURING HIGH INTENSITY INTERVAL TRAINING (HIIT).









IGNITE

HEAT

ON-FIRE

BURN