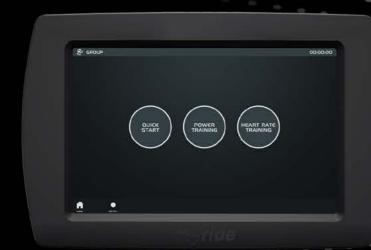

#### **CONNECTED TRAINING.**

Instructors will receive guidance on Connect's Power, Heart Rate and QuickStart training modes to deliver inspired connected classes.

- Live Coach By Color® courses / Online resources
- Pre-designed workouts on ICG® Training

## ICG® CONNECT PROGRAMS

#### **QUICK START**

Coaching to RPM

#### POWER TRAINING

Coaching to Power with personalised %FTP training zones

#### HEART RATE TRAINING

Coaching to Heart Rate with personalised %HRM training zones