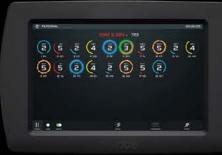

#### GROUP

Capturing all the riders' collective effort

#### PERSONAL

Encouraging an individuals achievement

#### TEAM POINTS

A single metric to achieve group goals