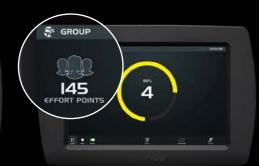

#### GROUP

Capturing all the riders' collective effort

#### TEAM POINTS

A single metric to achieve group goals