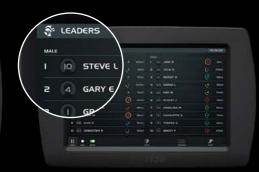

s, User Interface (UI) and animations to make coaching and following instruction flawless.

Moreover, the immersive qualities of this interconnected experience drive greater training engagement.





## ICG® CONNECT PROGRAMS



#### **QUICK START**

Coaching to RPM

#### POWER TRAINING

Coaching to Power with personalised %FTP training zones

#### HEART RATE TRAINING

Coaching to Heart Rate with personalised %HRM training zones





## ICG® CONNECT MODES



#### GROUP

Capturing all the riders' collective effort



#### PERSONAL

Encouraging an individuals achievement



#### **SCENIC**

Creating a group immersive journey



## ICG® CONNECT FEATURES



#### **BATTLE**

To stimulate peak performance through healthy competition



#### ATHLETE VIEW

A closer look at the group's performance



#### LEADERBOARD

Rewarding the top riders in class



#### TEAM POINTS

A single metric to achieve group goals



### **BRING THE HEAT**

AS AN OPTIONAL SPECIAL FEATURE ON CONNECT AND CONNECTED BIKES, ICG® HEAT PROVIDES VISUAL TRIGGERS TO FOCUS A RIDER'S MIND AND BODY DURING HIGH INTENSITY INTERVAL TRAINING (HIIT).









IGNITE

HEAT

ON-FIRE

BURN