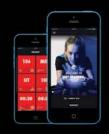

#### **CONNECTED APP.**

ICG® Training adjusts connected bikes to your members' personal settings and identifies them to Connect. Participants can record activity, view results, and share with friends and coaches.

- A faster way to personalise connected bikes
- Personally identifies participants to connect for leaderboards
  Records activity and connects riders to friends and coaches beyond the class