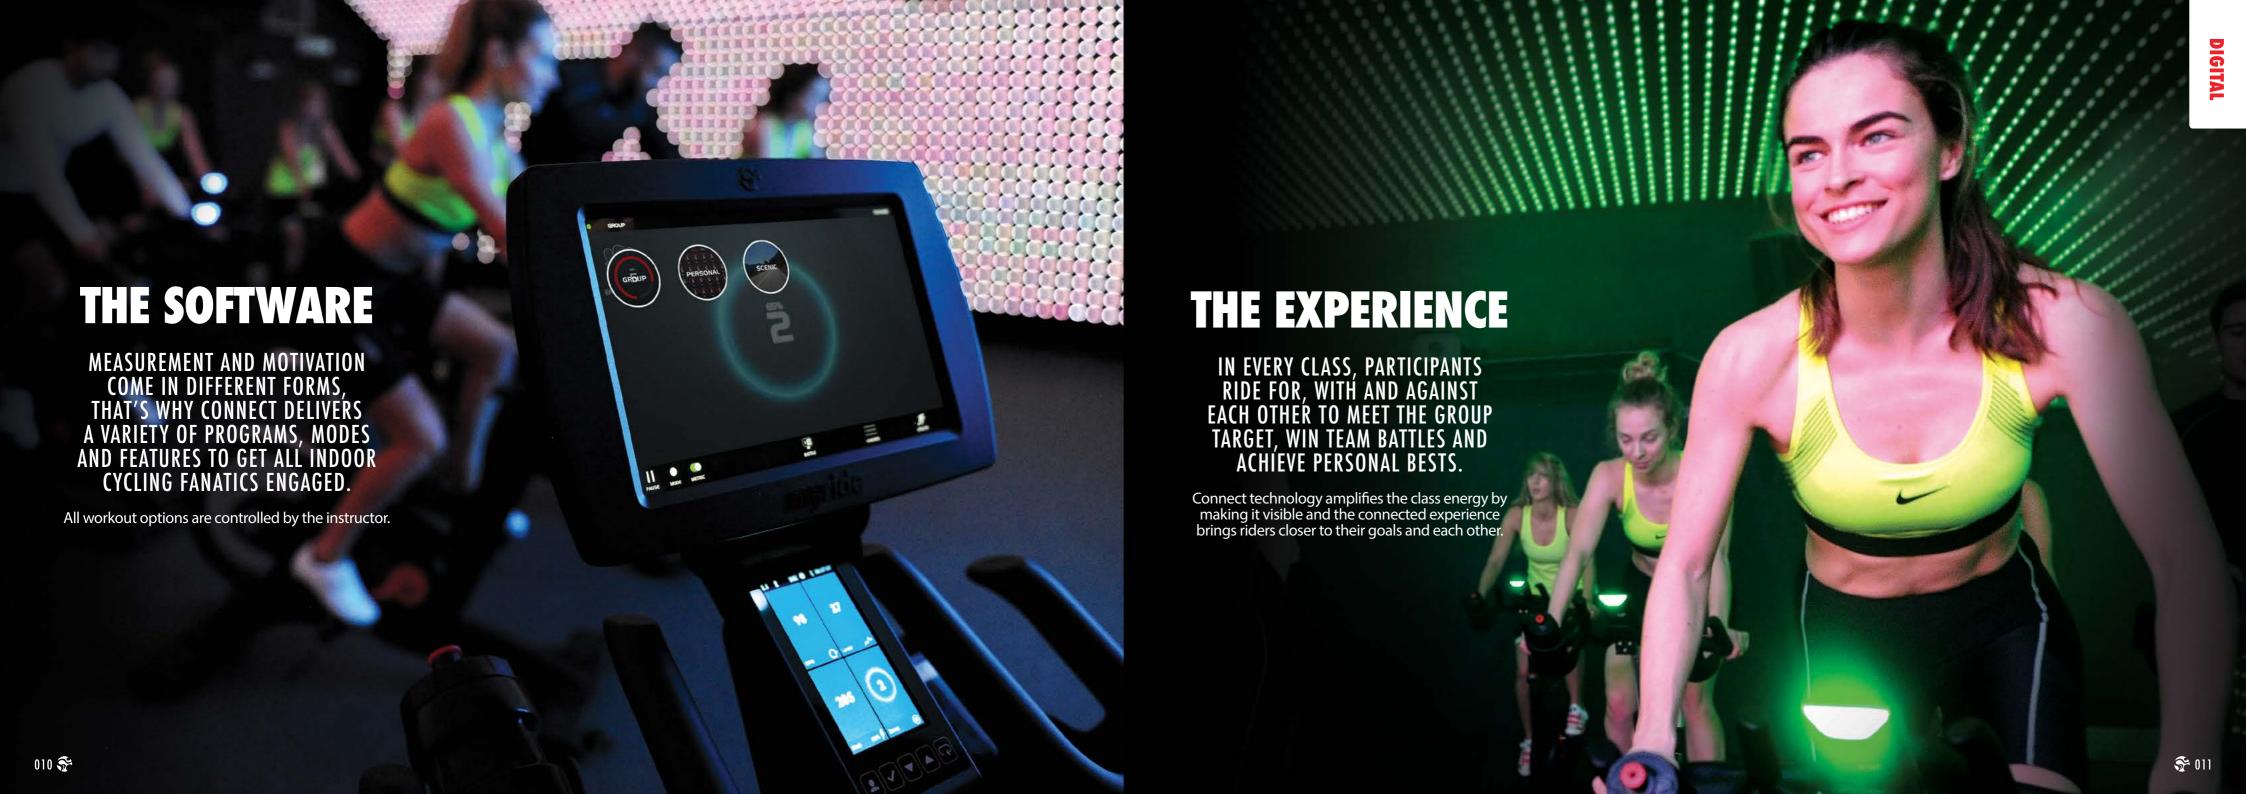

#### **CONNECTED TRAINING.**

Instructors will receive guidance on Connect's Power, Heart Rate and QuickStart training modes to deliver inspired connected classes.

- Live Coach By Color® courses / Online resources
- Pre-designed workouts on ICG® Training

## ICG® CONNECT PROGRAMS

#### **QUICK START**

Coaching to RPM

#### POWER TRAINING

Coaching to Power with personalised %FTP training zones

#### HEART RATE TRAINING

Coaching to Heart Rate with personalised %HRM training zones