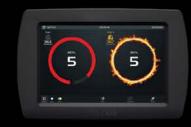

#### ICG® CONNECT.

Unboxed and installed in the studio, Connect devices collectively monitor, manage, and control the group's workout data to drive the connected experience.

- 10.1" HD Touch Screen
- Media Server
- Router / ANT+ Receivers

**GROUP SCREEN** 

Wi Fi

FOR A CLOSER LOOK AT CONNECT'S SOFTWARE, OR FOR MORE INFORMATION ON CONNECTED BIKES, APP, AND TRAINING PLEASE VISIT WWW.TEAMICG.COM