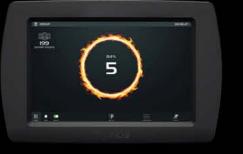

### **BRING THE HEAT**

AS AN OPTIONAL SPECIAL FEATURE ON CONNECT AND CONNECTED BIKES, ICG® HEAT PROVIDES VISUAL TRIGGERS TO FOCUS A RIDER'S MIND AND BODY DURING HIGH INTENSITY INTERVAL TRAINING (HIIT).

IGNITE

HEAT

ON-FIRE

BURN